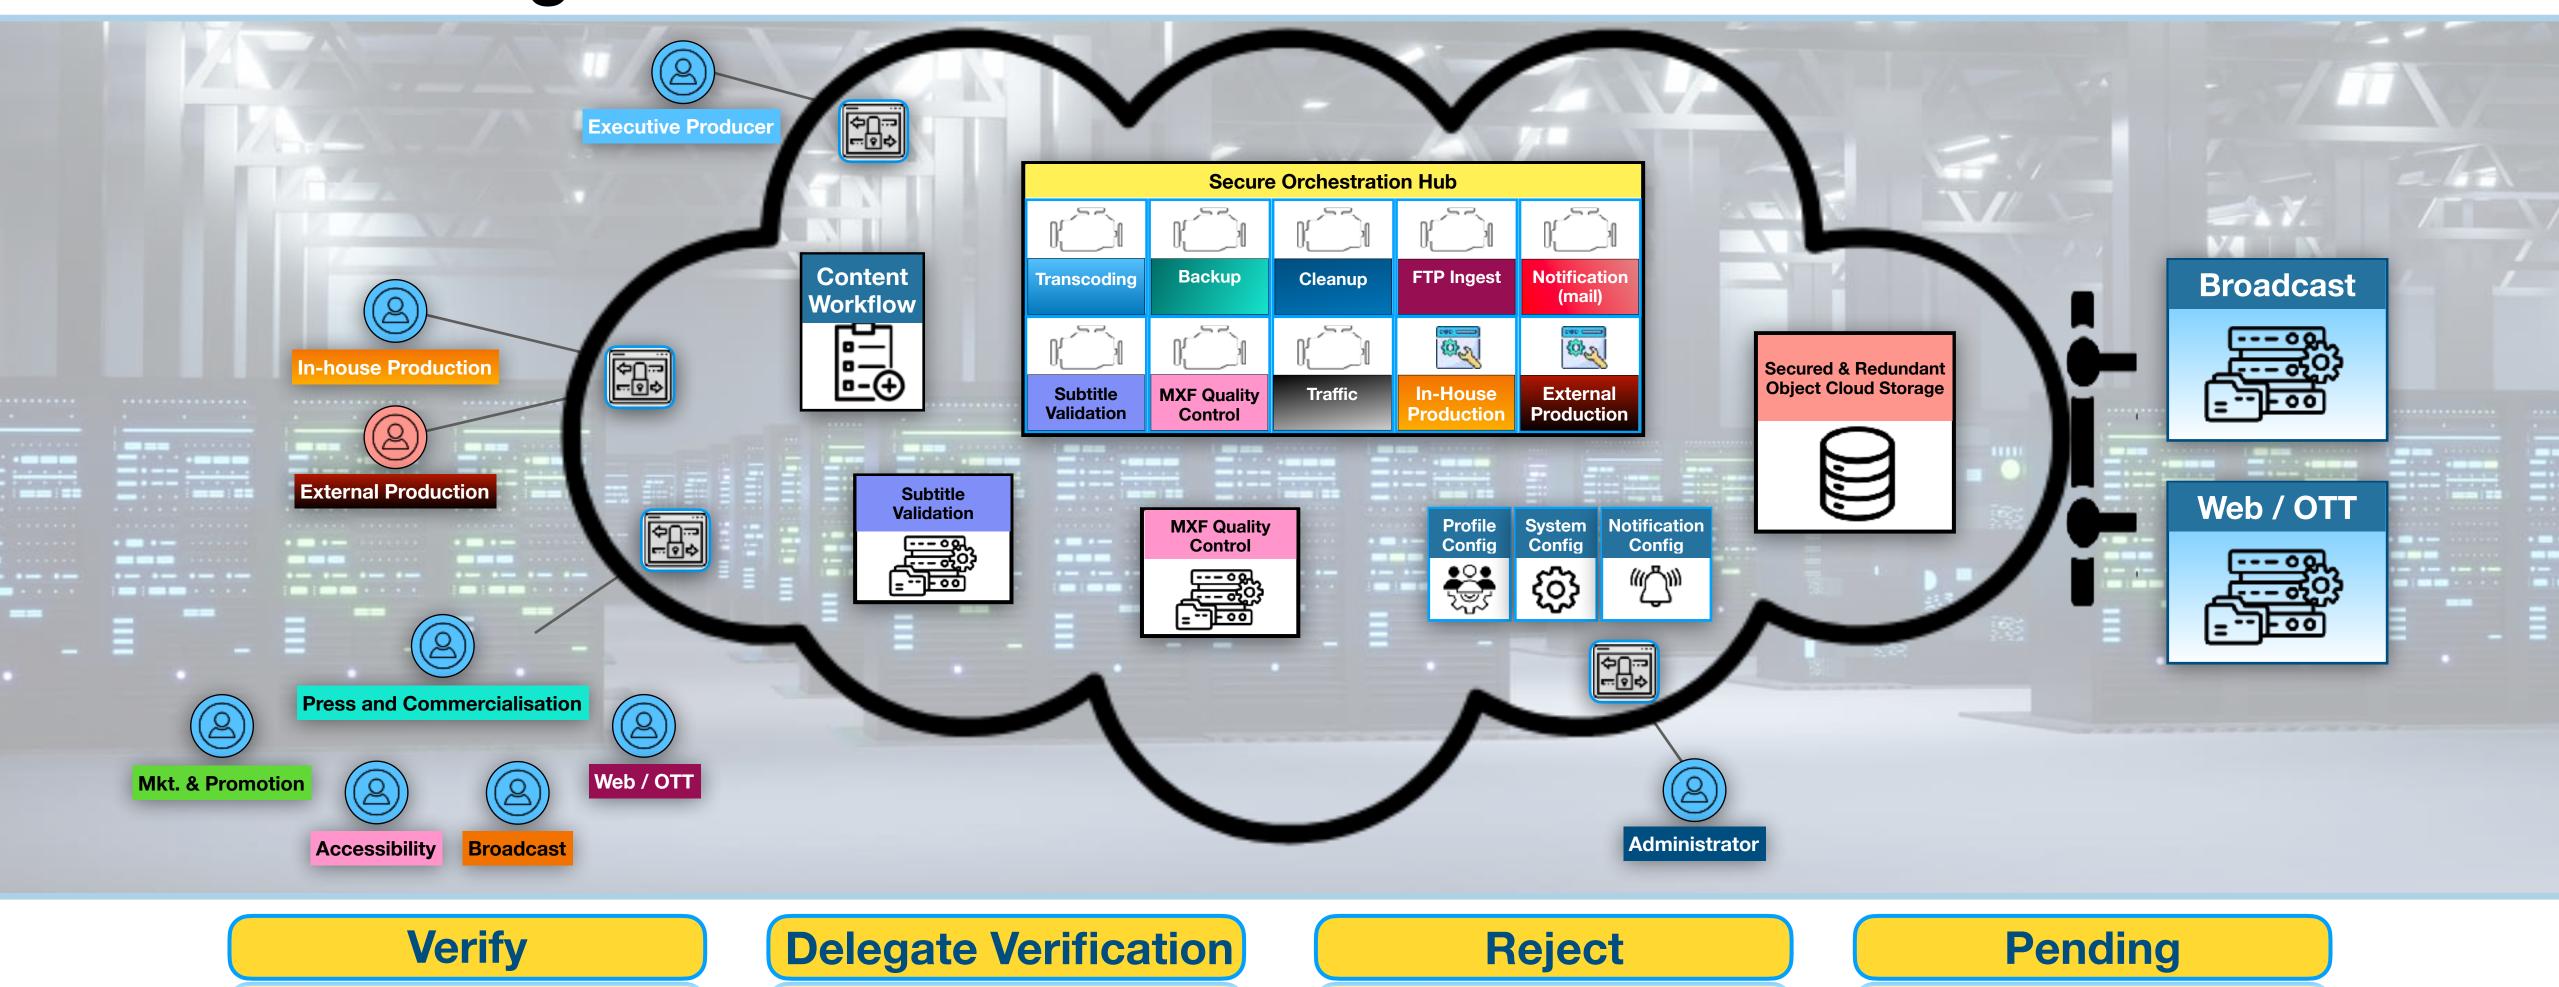

## Mastering Production Complexity **Turning Chaos into Order**

- **Comprehensive Management**: The *Executive Producer* can easily manage every aspect of production.
- **Material Request Form:** Streamline the request for all necessary material:
  - Video and audio content in various formats and gualities -----
  - Accessibility materials (e.g., subtitles, audio descriptions, sign language)
  - Technical and artistic features (e.g., scripts, credits, metadata)
  - Press, commercial, and promotional content
  - Web and broadcast-ready materials
- Production Assignment: The Executive Producer assigns production works to internal teams or external partners.
- Automated Notifications: Ensure everyone is informed about their responsibilities and deadlines.

## **Ensuring Quality and Compliance** Precision from Upload to Integration

- Material Upload & Validation: Uploads are rigorously reviewed for quality and compliance.
- **Robust Quality Assurance:** Automated checks (*video quality*, *subtitle compliance*,...) and expert reviews ensure top quality.
- Validation Workflow: The Executive Producer manages the validation process with options to verify, delegate, reject, or leave pending, supported by email notifications.
- Efficient Cataloging & Integration: Validated materials are automatically cataloged and stored, ready for immediate use across platforms.
- Security & Access Control: Advanced security features and role-based access (2FA) protect sensitive material and monitor user activity.