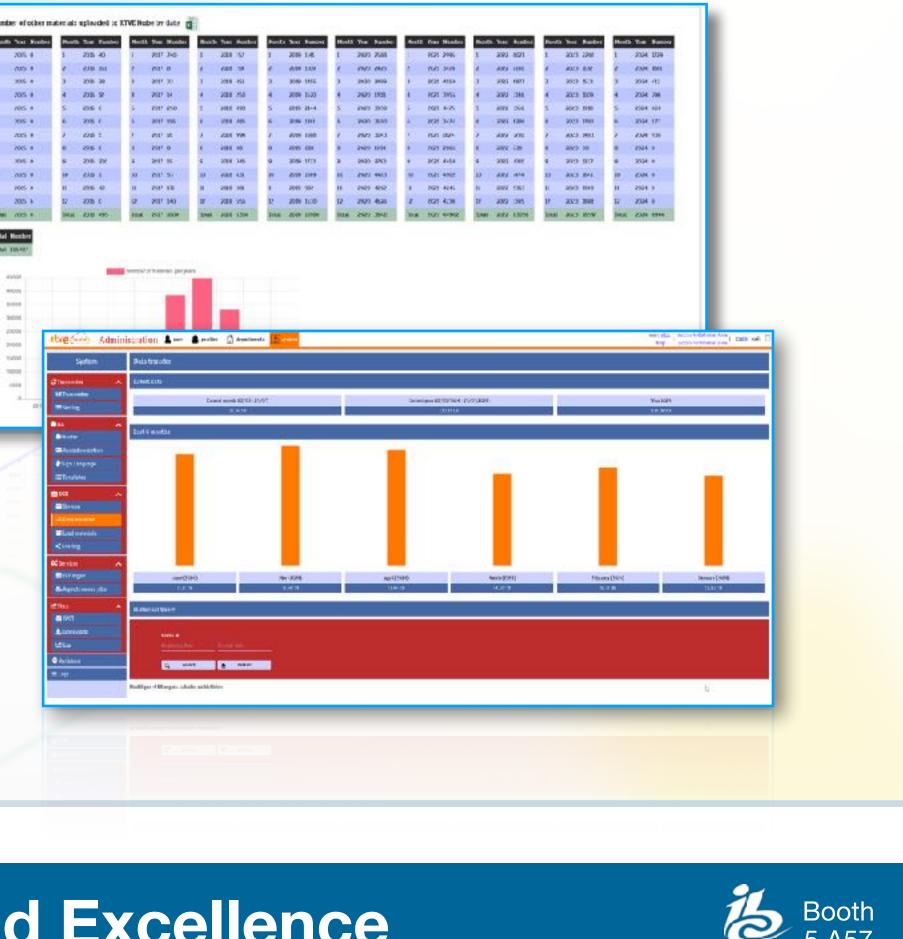

## Efficiency in Action **Some figures**

- Active Users: 471 internal users + 1,148 external producers.
- Productions & Episodes: 1,275 productions and 22,222 episodes.
- Monthly Data Transfer: 20 TB of data transferred.
- Quality Assurance & Transcodings: 23,856 quality checks and 27,588 master transcodings.
- Cloud Storage & Downloads: 166,397 materials uploaded, 60,500 metadata ingested, and 183,399 total downloads.