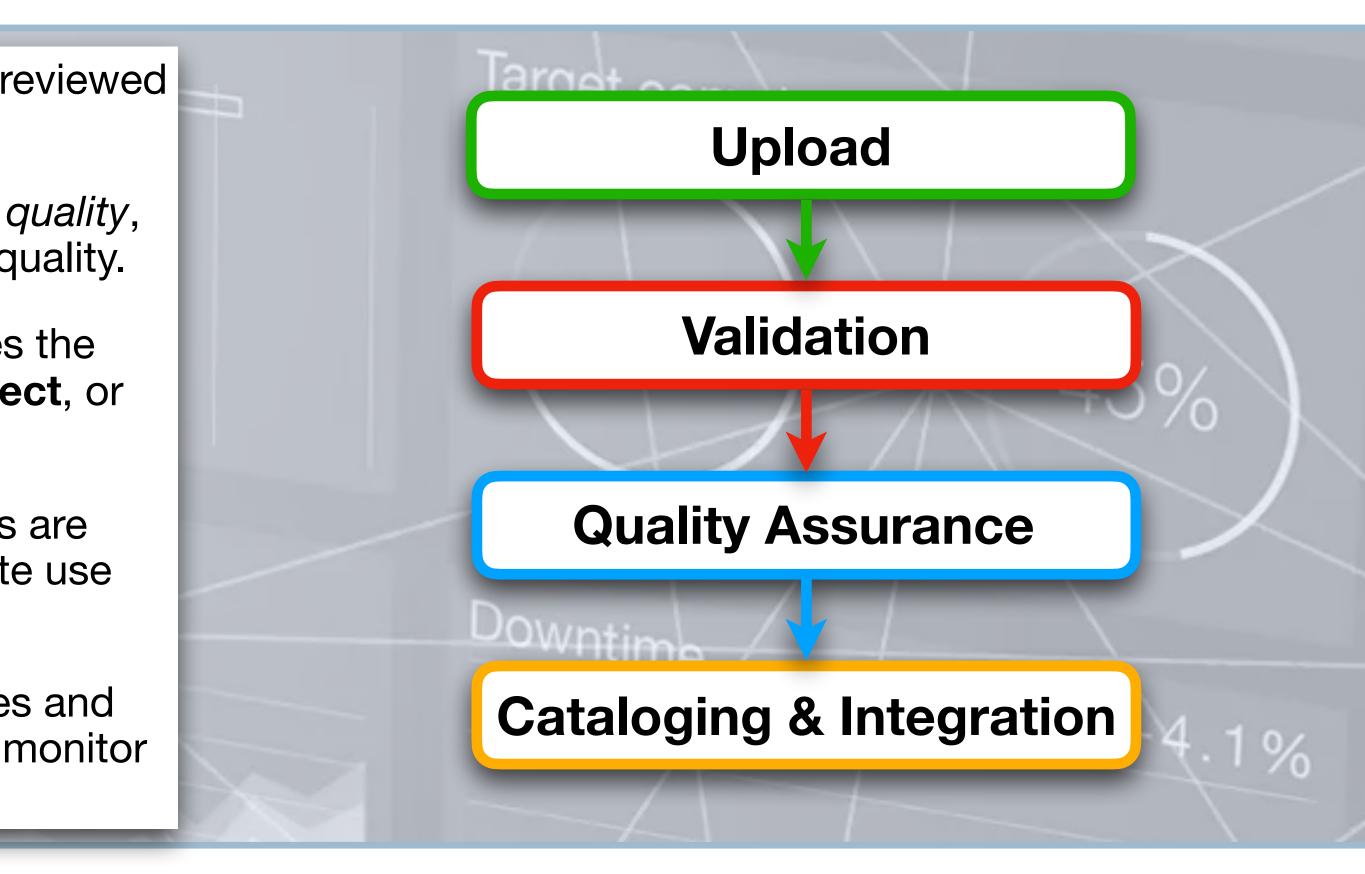

## **Ensuring Quality and Compliance** Precision from Upload to Integration

- Material Upload & Validation: Uploads are rigorously reviewed for quality and compliance.
- **Robust Quality Assurance:** Automated checks (*video quality*, *subtitle compliance*,...) and expert reviews ensure top quality.
- Validation Workflow: The Executive Producer manages the validation process with options to verify, delegate, reject, or leave pending, supported by email notifications.
- Efficient Cataloging & Integration: Validated materials are automatically cataloged and stored, ready for immediate use across platforms.
- Security & Access Control: Advanced security features and role-based access (2FA) protect sensitive material and monitor user activity.