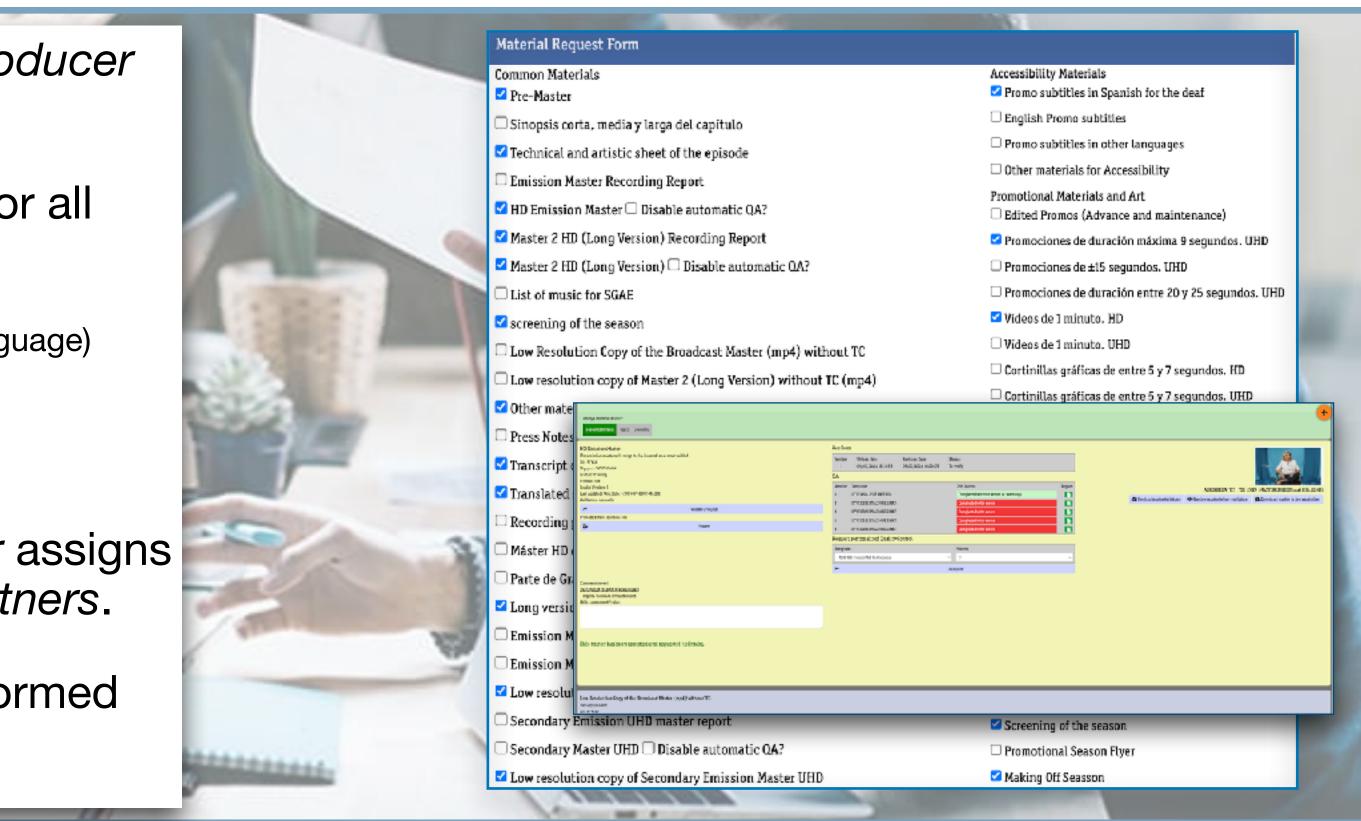

## Mastering Production Complexity **Turning Chaos into Order**

- **Comprehensive Management**: The *Executive Producer* can easily manage every aspect of production.
- **Material Request Form:** Streamline the request for all necessary material:
  - Video and audio content in various formats and gualities -----
  - Accessibility materials (e.g., subtitles, audio descriptions, sign language)
  - Technical and artistic features (e.g., scripts, credits, metadata)
  - Press, commercial, and promotional content
  - Web and broadcast-ready materials
- Production Assignment: The Executive Producer assigns production works to internal teams or external partners.
- Automated Notifications: Ensure everyone is informed about their responsibilities and deadlines.