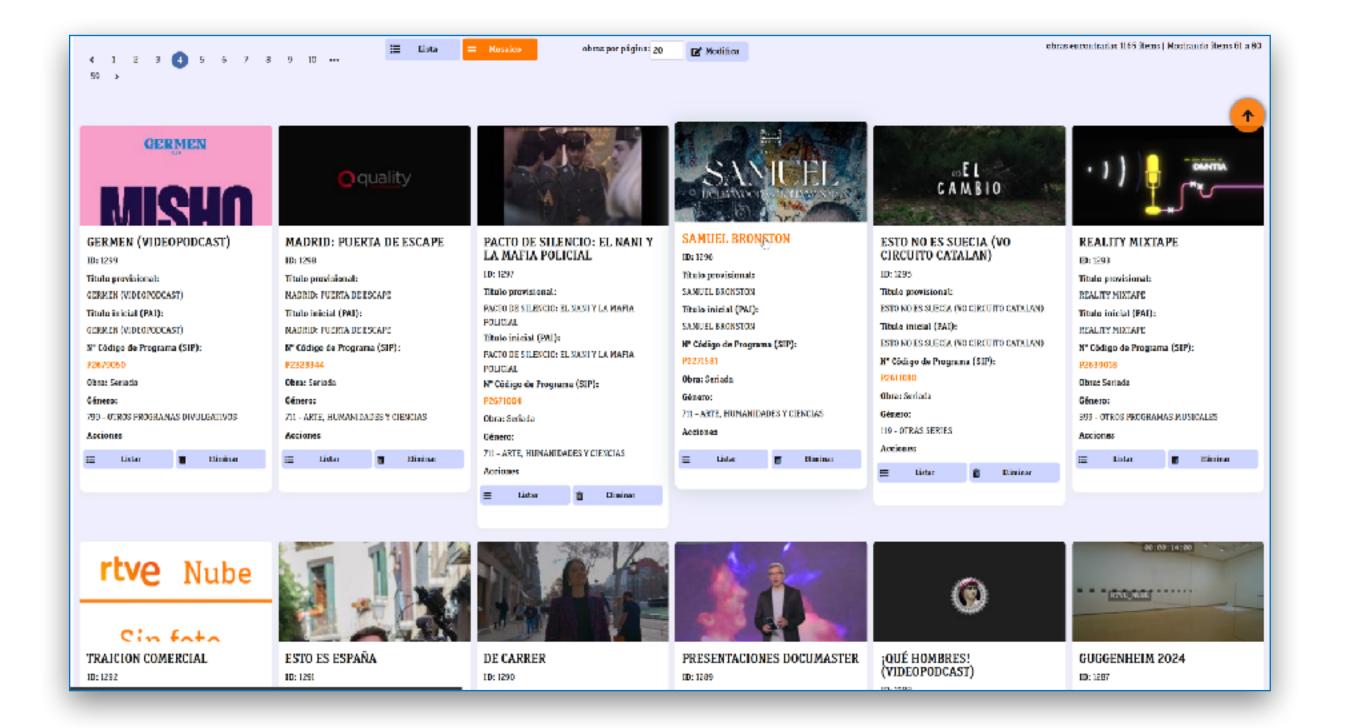

## **Ensuring Quality and Compliance** Precision from Upload to Integration

- Material Upload & Validation: Uploads are rigorously reviewed for quality and compliance.
- **Robust Quality Assurance:** Automated checks (*video quality*, *subtitle compliance*,...) and expert reviews ensure top quality.
- Validation Workflow: The Executive Producer manages the validation process with options to verify, delegate, reject, or leave pending, supported by email notifications.
- Efficient Cataloging & Integration: Validated materials are automatically cataloged and stored, ready for immediate use across platforms.
- Security & Access Control: Advanced security features and role-based access (2FA) protect sensitive material and monitor user activity.

## Efficiency in Action **Some figures**

- Active Users: 471 internal users + 1,148 external producers.
- Productions & Episodes: 1,275 productions and 22,222 episodes.
- Monthly Data Transfer: 20 TB of data transferred.
- Quality Assurance & Transcodings: 23,856 quality checks and 27,588 master transcodings.
- Cloud Storage & Downloads: 166,397 materials uploaded, 60,500 metadata ingested, and 183,399 total downloads.